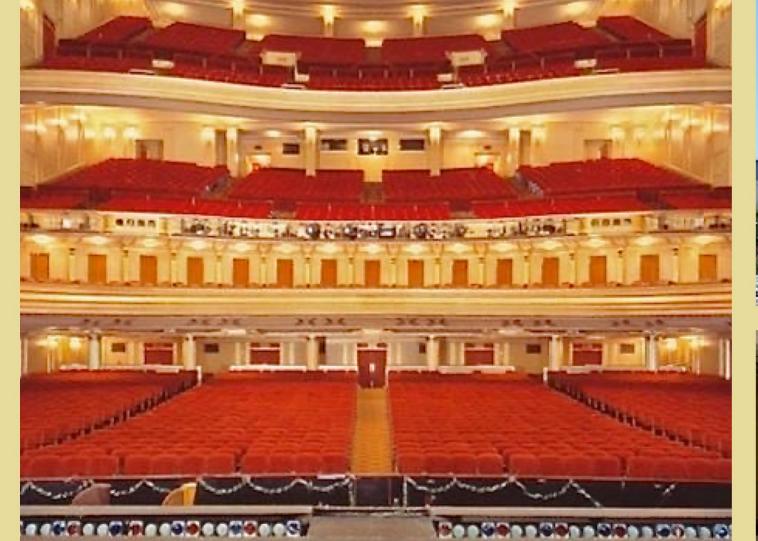

### San Francisco Opera House

New York Metropolitan Opera House

For most of the 80s I went to the opera in SF. But I had the opportunity to go to New York in ....and I was even more hooked!

51 MANON 52 PAGLIACCI 53 FIDELIO 54 LES CONTES D'HOFFMANN 55 NABUCCO 56 ROMEO ET JULIETTE 57 SALOME 58 THE MAGIC FLUTE 59 THE QUEEN OF SPADES 60 COSI FAN TUTTE 61 DER FLIEGENDER HOLLANDER 62 LA BOHEME 63 LA GIOCONDA 64 LADY MACBETH OF MTSENSK 65 MAOMETTO SECONDO 66 PARSIFAL 67 THE RAKE'S PROGRESS 68 AIDA 69 DIE FRAU OHNE SCHATTEN 70 FALSTAFF 71 IDOMENEO 72 LOHENGRIN 73 LULU 74 MEFISTOFELE 75 TOSCA 76 CAPRICCIO 77 DIE ENTFUHRUNG AUS DEM SERAIL 78 DON QUICHOTTE 79 IL RITORNO D'ULISSE IN PATRIA 80 ORLANDO FURIOSO 81 WOZZECK 82 ATTILA 83 CARMEN 84 COSI FAN TUTTE 85 DAS VERRATENE MEER 86 ELEKTRA 87 | I CAPULETTI EI MONTECCHI 88 LA TRAVIATA 89 LE NOZZE DI FIGARO 90 THE MAGIC FLUTE 91 WAR AND PEACE 92 A MIDSUMMER NIGHT'S DREAM 93 ANDREA CHENIER