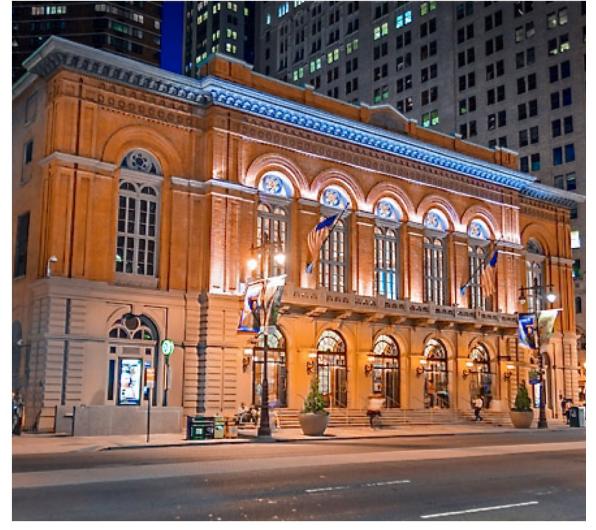

left wiener staatsoper in vienna and houston, top parallele in acad of sci and philadelphia programs should be 1- days in a madhouse, intelligence, everest, simon buccanegra and die entfuhrung aus dem serail